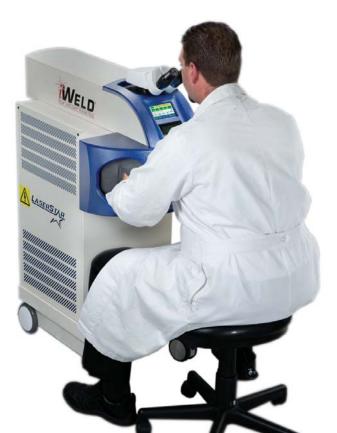

## 960/970 Series

Easy to use, simple to maintain and incredibly powerful, the iWeld Professional fits neatly into any work environment. iWeld Professional is the highest peak powered machine in its class. This machine welds SILVER along with other complex alloys.

The iWeld Professional is ideal for a wide range of metal joining and repair applications. The system's compact, portable, space-saving design, coupled with LaserStar's well-known reputation for high quality, efficient laser sources, make the iWeld Professional an excellent value.

Operators benefit from pin-point accuracy, increase the range of assembly and repair applications, and minimize the potential hazards of heat damage. The resulting weld is considerably stronger than a traditional solder joint. The comfortable, ergonomic design,

with conveniently located operator controls and display, ensure optimal utilization with minimal operator fatigue.

LaserStar's commitment to electrical design efficiency ensures the highest level of hot-light energy transfer from the laser source through the welding chamber while providing many hours of continuous operation without overheating. As always, the iWeld Professional is available in the domestic USA marketplace in 120 Volts or 230 Volts.