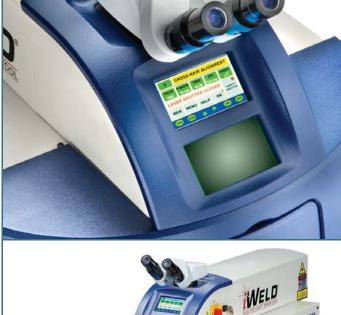

### **Multiple Viewing Systems**

LASENSIAL

**Ergonomically Designed Forearm Entry Ports** 

● Soft Beam<sup>™</sup> Profile Enhancement Resonator Technology (Optional)

Side Entry Service Panels ("Easy Access" to Maintenance Tasks)

#### 970 Series iWeld Professional

**HIGHLIGHTS** 

Easy Set-Up, 60-150 Joule

Accurate, Powerful

120V-230V, 60 Watt

Portable Pedestal

960 Series iWeld with **Removable Chamber** 