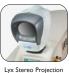

#### 970 Series iWeld Professional

**HIGHLIGHTS** 

Easy Set-Up, 60-150 Joule

Accurate, Powerful

120V-230V, 60 Watt

Portable Pedestal

960 Series iWeld with **Removable Chamber** 

## (The following advanced features are available on select 960/970 Series **WELD** Professional Systems)

# **PERFORMANCE FEATURES AND BENEFITS**

### **Multiple Viewing Systems**

LASENSIAL

**Ergonomically Designed Forearm Entry Ports** 

● Soft Beam<sup>™</sup> Profile Enhancement Resonator Technology (Optional)

Side Entry Service Panels ("Easy Access" to Maintenance Tasks)

### **Interior Chamber Design**

- Larger Welding Chamber
- Tri-Access Chamber
- LED Natural Lighting
- Inert Gas Delivery System

Worldwide Safety Certification FDA(CDRH), UL, CSA, CE